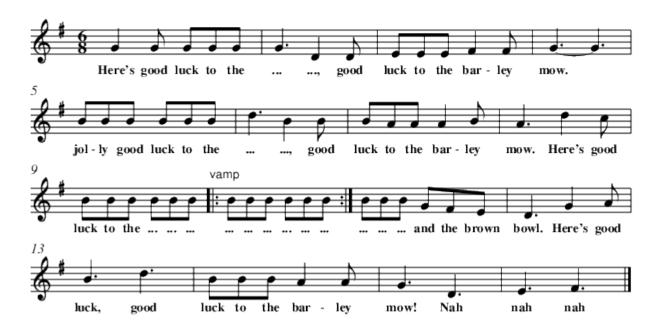

## The Barley Mow

```
%%stretchlast
X:1
T:The Barley Mow
M:6/8
L:1/8
K:G major
G2 G GGG | G3 D2 D | EEE F2 F | G3-G3 |\
w:Here's good luck to the | ..., good | luck to the bar-ley | mow. |
BBB BBB | d3 B2 B | BAA A2 B | A3 d2 c |\
w:jol-ly good luck to the | ..., good | luck to the bar-ley | mow. Here's
good
BBB BBB "vamp" |: BBB BBB : | BBB GFE | D3 G2 A |\
w:luck to the ... ... | ...
brown | bowl. Here's good
B3 d3 | BBB A2 A | G3 D3 | E3 F3 |]
w:luck, good | luck to the bar-ley | mow! Nah | nah nah
```