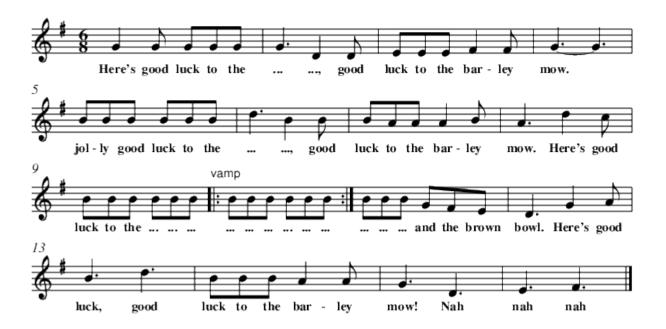

## The Barley Mow

```
%%stretchlast
X:1
T:The Barley Mow
M:6/8
L:1/8
K:G major
G2 G GGG | G3 D2 D | EEE F2 F | G3-G3 |\
w:Here's good luck to the | ..., good | luck to the bar-ley | mow. |
BBB BBB | d3 B2 B | BAA A2 B | A3 d2 c |\
w:jol-ly good luck to the | ..., good | luck to the bar-ley | mow. Here's
good
BBB BBB "vamp" |: BBB BBB : | BBB GFE | D3 G2 A |\
w:luck to the ... ... | ...
brown | bowl. Here's good
B3 d3 | BBB A2 A | G3 D3 | E3 F3 |]
w:luck, good | luck to the bar-ley | mow! Nah | nah nah
```